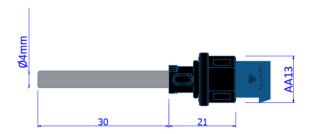

nt locking structures as insert type and screw type. The product connection structure can be differentiated according to customer demands. (For example cable addition, board type connector addition etc.)

#### **FEATURES**

### **B-NTC**

- IEC/EN 60730-2-9 and IEC/EN 60730-1
- Protection Degree: IP 68
- Operating temperature: -40°C / 125°C
- Rated Voltage: 5V DC
- Rated Frequency: 50 Hz
- Certificated by TÜV Rheinland
- Insured by Zurich Sigorta

### B-TC

- IEC/EN 60730-2-9 and IEC/EN 60730-1
- Protection Degree: IP 68
- Operating Temperature: -40°C / 125°C
- Rated Voltage: 24V DC
- Rated Frequency: 50 Hz
- Certificated by TÜV Rheinland
- Insured by Zurich Sigorta





















# FLUE GAS SENSOR & THERMAL CUT-OFF

## **DIMENSIONS (mm)**

## **Screw Type**





## **Insert Type**





## **Cable Type**





\* Please contact us for different length and cable section requests.







MOSB 3. Kısım Ekrem Elginkan Cd. No:20

45030 Osb/Yunusemre/Manisa