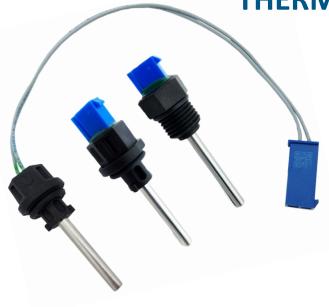

# FLUE GAS SENSOR & THERMAL CUT-OFF

#### **GENERAL INFORMATION**

This series of thermal products are safety products used in the flue gas outlet of combi products and produced in accordance with international standards to keep components safe when extreme temperatures occur. There are two series, one-time use (B-TC) that cuts the electrical current, and one that provides continuous temperature control (B-NTC). The body can be produced according to two different locking structures as insert type and screw type. The product connection structure can be differentiated according to customer demands. (For example cable addition, board type connector addition etc.)

## **DIMENSIONS (mm)**

## **Screw Type**

## **Insert Type**

## **Cable Type**

\* Please contact us for different length and cable section requests.

MOSB 3. Kısım Ekrem Elginkan Cd. No:20

45030 Osb/Yunusemre/Manisa