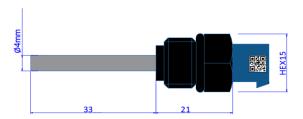

according to two different locking structures as insert type and screw type. The product connection structure can be differentiated according to customer demands. (For example cable addition, board type connector addition etc.)

#### **FEATURES**

### **B-NTC**

- IEC/EN 60730-2-9 and IEC/EN 60730-1
- Protection Degree: IP 68
- Operating temperature: -40°C / 125°C
- Rated Voltage: 5V DC
- Rated Frequency: 50 Hz
- Certificated by TÜV Rheinland
- Insured by Zurich Sigorta

### B-TC

- IEC/EN 60730-2-9 and IEC/EN 60730-1
- Protection Degree: IP 68
- Operating Temperature: -40°C / 125°C
- Rated Voltage: 24V DC
- Rated Frequency: 50 Hz
- Certificated by TÜV Rheinland
- Insured by Zurich Sigorta





















# FLUE GAS SENSOR & THERMAL CUT-OFF

## **DIMENSIONS (mm)**

## **Screw Type**





## **Insert Type**





## **Cable Type**





\* Please contact us for different length and cable section requests.







MOSB 3. Kısım Ekrem Elginkan Cd. No:20

45030 Osb/Yunusemre/Manisa