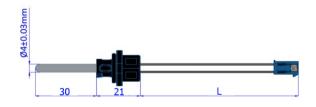

# **DIMENSIONS (mm)**

# **Cable Type**

\* Please contact us for different length and cable section requests.

45030 Osb/Yunusemre/Manisa