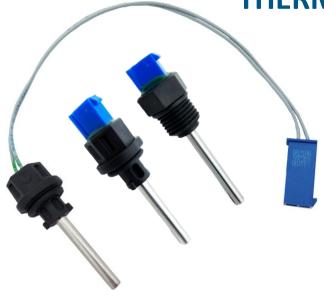

# FLUE GAS SENSOR & THERMAL CUT-OFF

#### **GENERAL INFORMATION**

This series of thermal products are safety products used in the flue gas outlet of combi products and produced in accordance with international standards to keep components safe when extreme temperatures occur. There are two series, one-time use (B-TC) that cuts the electrical current, and one that provides continuous temperature control (B-NTC). The body can be produced according to two different locking structures as insert type and screw type. The product connection structure can be differentiated according to customer demands. (For example cable addition, board type connector addition etc.)

### B-NTC

- IEC/EN 60730-2-9 and IEC/EN 60730-1
- Protection Degree: IP 68
- Operating temperature: -40°C / 125°C
- Rated Voltage: 5V DC
- Rated Frequency: 50 Hz
- Certificated by TÜV Rheinland
- Insured by Zurich Sigorta

### B-TC

- IEC/EN 60730-2-9 and IEC/EN 60730-1
- Protection Degree: IP 68
- Operating Temperature: -40°C / 125°C
- Rated Voltage: 24V DC
- Rated Frequency: 50 Hz
- Certificated by TÜV Rheinland
- Insured by Zurich Sigorta