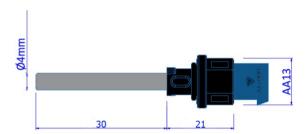

cording to customer demands. (For example cable addition, board type connector addition etc.)

### **FEATURES**

### B-NTC

- IEC/EN 60730-2-9 and IEC/EN 60730-1
- Protection Degree: IP 68
- Operating temperature: -40°C / 125°C
- Rated Voltage: 5V DC
- Rated Frequency: 50 Hz
- Certificated by TÜV Rheinland
- Insured by Zurich Sigorta

### B-TC

- IEC/EN 60730-2-9 and IEC/EN 60730-1
- Protection Degree: IP 68
- Operating Temperature: -40°C / 125°C
- Rated Voltage: 24V DC
- Rated Frequency: 50 Hz
- Certificated by TÜV Rheinland
- Insured by Zurich Sigorta



MOSB 3. Kısım Ekrem Elginkan Cd. No:20 45030 Osb/Yunusemre/Manisa





Tel: +90 (236) 213 04 74 Fax: +90 (236) 213 04 78











# **FLUE GAS SENSOR & THERMAL CUT-OFF**

# **DIMENSIONS (mm)**

# **Screw Type**





# **Insert Type**





# **Cable Type**





\* Please contact us for different length and cable section requests.













45030 Osb/Yunusemre/Manisa