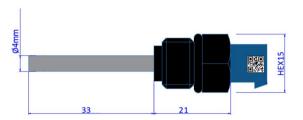

an be differentiated according to customer demands. (For example cable addition, board type connector addition etc.)

### **FEATURES**

### B-NTC

- IEC/EN 60730-2-9 and IEC/EN 60730-1
- Protection Degree: IP 68
- Operating temperature: -40°C / 125°C
- Rated Voltage: 5V DC
- Rated Frequency: 50 Hz
- Certificated by TÜV Rheinland
- Insured by Zurich Sigorta

### B-TC

- IEC/EN 60730-2-9 and IEC/EN 60730-1
- Protection Degree: IP 68
- Operating Temperature: -40°C / 125°C
- Rated Voltage: 24V DC
- Rated Frequency: 50 Hz
- Certificated by TÜV Rheinland
- Insured by Zurich Sigorta



MOSB 3. Kısım Ekrem Elginkan Cd. No:20 45030 Osb/Yunusemre/Manisa





Tel: +90 (236) 213 04 74 Fax: +90 (236) 213 04 78











# **FLUE GAS SENSOR & THERMAL CUT-OFF**

# **DIMENSIONS (mm)**

# **Screw Type**





# **Insert Type**





# **Cable Type**





\* Please contact us for different length and cable section requests.













45030 Osb/Yunusemre/Manisa