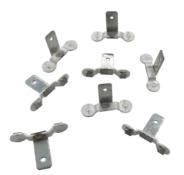

## **REAR WINDOW CLIPS**

## **GENERAL INFORMATION**

These special production clips are parts that provide electrical transmission to the automobile rear window resistance. They are long-lasting parts that can be used in accordance with automatic and manual assembly.

## FEATURES

- Various types of surface coatings are available. (silver-plated, tin-plated etc.)
- Perforated/bent and multi-part assemblies can be produced
- Different insulation types can be applied (shrinkable tubing, overmold process, etc.)
- Various solder alloys and quantities can be used (tinned solder, silver-containing solder, etc.)
- Lead-free solder alloy versions are also available