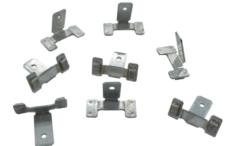

## **REAR WINDOW CLIPS**

## **GENERAL INFORMATION**

These special production clips are parts that provide electrical transmission to the automobile rear window resistance. They are long-lasting parts that can be used in accordance with automatic and manual assembly.

## FEATURES

- Various types of surface coatings are available. (silver-plated, tin-plated etc.)
- Perforated/bent and multi-part assemblies can be produced
- Different insulation types can be applied (shrinkable tubing, overmold process, etc.)
- Various solder alloys and quantities can be used (tinned solder, silver-containing solder, etc.)
- Lead-free solder alloy versions are also available