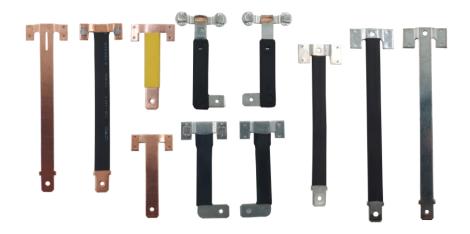

## **REAR WINDOW CLIPS**

## **GENERAL INFORMATION**

These special production clips are parts that provide electrical transmission to the automobile rear window resistance. They are long-lasting parts that can be used in accordance with automatic and manual assembly.

## FEATURES

- Various types of surface coatings are available. (silver-plated, tin-plated etc.)
- Perforated/bent and multi-part assemblies can be produced
- Different insulation types can be applied (shrinkable tubing, overmold process, etc.)
- Various solder alloys and quantities can be used (tinned solder, silver-containing solder, etc.)
- Lead-free solder alloy versions are also available