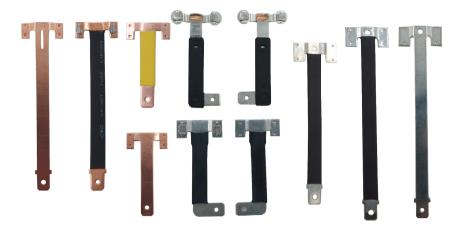

## **GENERAL INFORMATION**

These special production clips are parts that provide electrical transmission to the automobile rear window resistance. They are long-lasting parts that can be used in accordance with automatic and manual assembly.

## **FEATURES**

- \* Various types of surface coatings are available. (silver-plated, tin-plated etc.)
- \* Perforated/bent and multi-part assemblies can be produced
- \*\* Different insulation types can be applied (shrinkable tubing, overmold process, etc.)
- \*\* Various solder alloys and quantities can be used (tinned solder, silver-containing solder, etc.)
- \* Lead-free solder alloy versions are also available