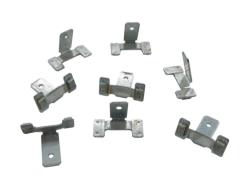

## **GENERAL INFORMATION**

These special production clips are parts that provide electrical transmission to the automobile rear window resistance. They are long-lasting parts that can be used in accordance with automatic and manual assembly.

## **FEATURES**

- \* Various types of surface coatings are available. (silver-plated, tin-plated etc.)
- \* Perforated/bent and multi-part assemblies can be produced
- \*\* Different insulation types can be applied (shrinkable tubing, overmold process, etc.)
- \*\* Various solder alloys and quantities can be used (tinned solder, silver-containing solder, etc.)
- \* Lead-free solder alloy versions are also available