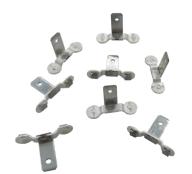

## **GENERAL INFORMATION**

These special production clips are parts that provide electrical transmission to the automobile rear window resistance. They are long-lasting parts that can be used in accordance with automatic and manual assembly.

## **FEATURES**

- \* Various types of surface coatings are available. (silver-plated, tin-plated etc.)
- \* Perforated/bent and multi-part assemblies can be produced
- \*\* Different insulation types can be applied (shrinkable tubing, overmold process, etc.)
- \*\* Various solder alloys and quantities can be used (tinned solder, silver-containing solder, etc.)
- \* Lead-free solder alloy versions are also available