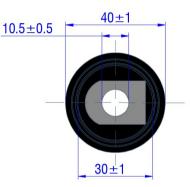

## **P - TYPE CONNECTOR**

| CABLE SECTION     | Α |
|-------------------|---|
| 25mm <sup>2</sup> | 2 |
| 35mm <sup>2</sup> | 2 |
| 50mm <sup>2</sup> | 2 |
| 70mm <sup>2</sup> | 3 |
| 95mm <sup>2</sup> | 3 |