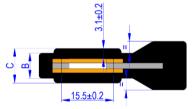

## **CONNECTOR DIMENSIONS (mm)**

## **S - TYPE CONNECTOR**

| CABLE SECTION     | Α        | в        | С        |
|-------------------|----------|----------|----------|
| 25mm <sup>2</sup> | 24.4±0.5 | 7.5±0.2  | 10.4±0.2 |
| 35mm²             | 26.5±0.5 | 8±0.2    | 10.8±0.2 |
| 50mm <sup>2</sup> | 29.7±0.5 | 8.8±0.2  | 11.6±0.2 |
| 70mm <sup>2</sup> | 31.1±0.5 | 9.8±0.2  | 12.6±0.2 |
| 95mm²             | 34.5±0.5 | 10.8±0.2 | 13.5±0.2 |