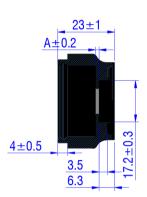

## **S - TYPE CONNECTOR**

| CABLE SECTION     | Α        | в        | С        |
|-------------------|----------|----------|----------|
| 25mm <sup>2</sup> | 24.4±0.5 | 7.5±0.2  | 10.4±0.2 |
| 35mm²             | 26.5±0.5 | 8±0.2    | 10.8±0.2 |
| 50mm <sup>2</sup> | 29.7±0.5 | 8.8±0.2  | 11.6±0.2 |
| 70mm <sup>2</sup> | 31.1±0.5 | 9.8±0.2  | 12.6±0.2 |
| 95mm²             | 34.5±0.5 | 10.8±0.2 | 13.5±0.2 |