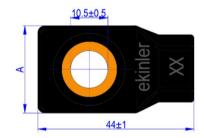

## **CONNECTOR DIMENSIONS (mm)**

## **F** - TYPE CONNECTOR

| CABLE SECTION     | Α | В    | С    |
|-------------------|---|------|------|
| 25mm <sup>2</sup> | 2 | 4.75 | 16.5 |
| 35mm <sup>2</sup> | 2 | 4.75 | 16.5 |
| 50mm <sup>2</sup> | 2 | 5.60 | 17.5 |
| 70mm <sup>2</sup> | 3 | 6    | 19.5 |
| 95mm <sup>2</sup> | 3 | 6.20 | 23.5 |

## **R - TYPE CONNECTOR**

| CABLE SECTION     | Α | В    | С    |
|-------------------|---|------|------|
| 25mm <sup>2</sup> | 2 | 4.75 | 16.5 |
| 35mm <sup>2</sup> | 2 | 4.75 | 16.5 |
| 50mm <sup>2</sup> | 2 | 5.60 | 17.5 |
| 70mm <sup>2</sup> | 3 | 6    | 19.5 |
| 95mm <sup>2</sup> | 3 | 6.20 | 23.5 |