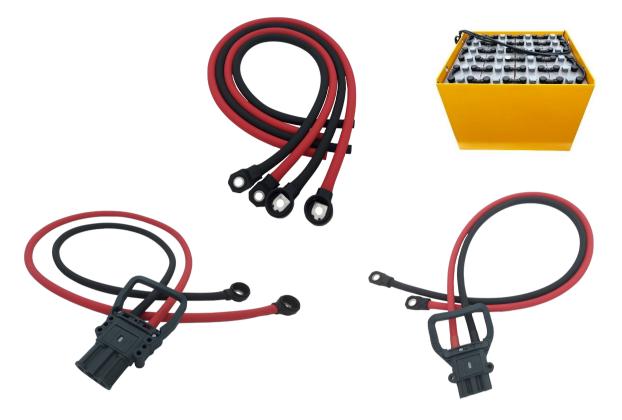

#### **GENERAL INFORMATION**

Battery charging cables are customized, flexible and durable products that allow easy charging of batteries. For this purpose, they are produced as customized products with many connection types.

### **FEATURES**

- High current carrying capacity
- High flexibility
- High impermeability (Thanks to special cable insulation and injection materials)
- Cable cross section range is between 16mm<sup>2</sup>-120mm<sup>2</sup>

- Terminal pull-out force complies with MIL-T 7928
- 100% resistance control and marking
- %99.9 Copper terminals
- Class-5 and Class-6 cable can be used
- Various connection types (Connectors, Terminals, cable lugs etc.)