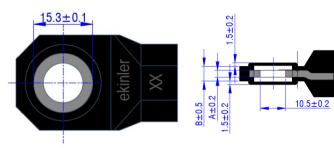

## **F** - TYPE CONNECTOR

| CABLE SECTION     | Α | В    | С    |
|-------------------|---|------|------|
| 25mm <sup>2</sup> | 2 | 4.75 | 16.5 |
| 35mm <sup>2</sup> | 2 | 4.75 | 16.5 |
| 50mm <sup>2</sup> | 2 | 5.60 | 17.5 |
| 70mm <sup>2</sup> | 3 | 6    | 19.5 |
| 95mm <sup>2</sup> | 3 | 6.20 | 23.5 |

## **R - TYPE CONNECTOR**

| CABLE SECTION     | Α | В    | С    |
|-------------------|---|------|------|
| 25mm <sup>2</sup> | 2 | 4.75 | 16.5 |
| 35mm <sup>2</sup> | 2 | 4.75 | 16.5 |
| 50mm <sup>2</sup> | 2 | 5.60 | 17.5 |
| 70mm <sup>2</sup> | 3 | 6    | 19.5 |
| 95mm <sup>2</sup> | 3 | 6.20 | 23.5 |