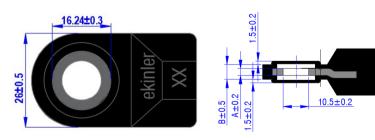

## **CONNECTOR DIMENSIONS (mm)**

## **P - TYPE CONNECTOR**

| CABLE SECTION     | Α |
|-------------------|---|
| 25mm <sup>2</sup> | 2 |
| 35mm <sup>2</sup> | 2 |
| 50mm <sup>2</sup> | 2 |
| 70mm <sup>2</sup> | 3 |
| 95mm <sup>2</sup> | 3 |