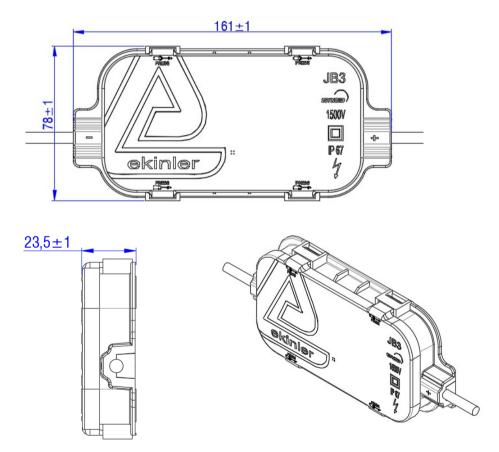

### **DIMENSIONS (mm)**

\* Please contact us for cable lenght requests.

45030 Osb/Yunusemre/Manisa