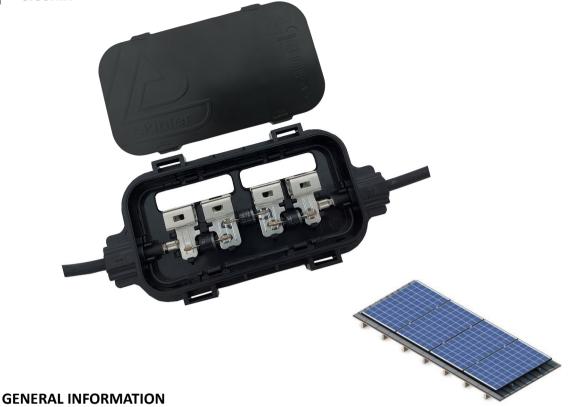

## **JUNCTION BOX – JB3**

The JB3 type solar junction boxes have a special clip structure that does not require soldering and provides fast and reliable connection of busbar ribbon connections. Also it is not required any potting material.

#### **FEATURES**

- 20A/45V Schottky diodes
- IP 67 Protection Degree
- Clamping type (simple, quick and safe effective ribbon assembly)
- No soldering required
- IEC 62790 Standard complies
- JB3 Junction Box is certificated by TÜV Nord
- Cable crimping connection according to EN 60352-2 Standard
- Pressure Compensation Filter (optional)

- Ekinler PC1 & Staubli MC4 EVO2 (Different brand connectors can also be used)
- Potting is not required due to its special design
- Ultrasonic plastic welding for a strong cable retention
- Silicone pathway and height nails provide safe adhesion to the backsheet
- Our product is insured by Zurich Sigorta