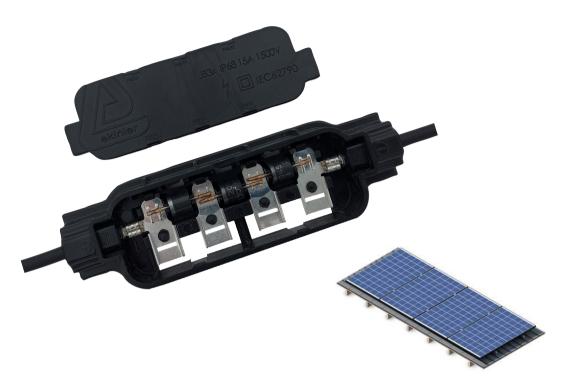

## **JUNCTION BOX – JB3X**

#### **GENERAL INFORMATION**

Due to its original design, JB3X solar junction boxes provides optimum filling material requirements and performs safe lid locking. Also special diode connection method does not allow cold soldering.

#### **FEATURES**

- 20A/45V Schottky diodes
- IP 68 Protection Degree
- Potting type
- Soldering type integrated ribbon contacts
- UL 3730 Standard complies
- IEC 62790 standard complies
- JB3X Junction Box is certificated by UL

- Cable crimping connection according to EN 60352-2 Standard
- Ekinler PC1 & Staubli MC4 EVO2 (Different brand connectors can also be used)
- Ultrasonic plastic welding for a strong cable retention
- Silicone pathway and height nails provide safe adhesion to the backsheet
- Our product is insured by Zurich Sigorta