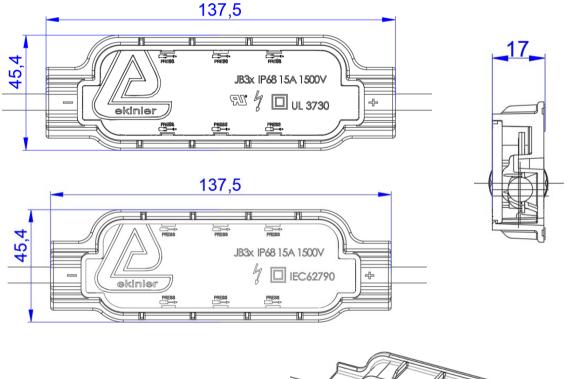

erent brand connectors can also be used)
- Ultrasonic plastic welding for a strong cable retention
- Silicone pathway and height nails provide safe adhesion to the backsheet
- Our product is insured by Zurich Sigorta



# **JUNCTION BOX – JB3X**

### **TECHNICAL DETAILS**

| Rated Current             | 15A               |
|---------------------------|-------------------|
| Rated Voltage             | 1500V             |
| Degree Prodection         | IP68              |
| Ribbon Connection Method  | Soldering         |
| Ambient Temperature Range | -40°C to +85°C    |
| Flame Class               | UL94 – V0         |
| Body Material             | PPO               |
| Contact Material          | Brass, Tin plated |
| Cable Size                | 4mm²              |

### **DIMENSIONS (mm)**



\* Please contact us for cable lenght requests.